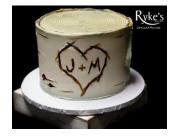

# STEP 2: CHOOSE YOUR DESIGN

If requesting something custom, please provide a picture.

#1-Smooth

(Flowers Not Included)

#2 – Fluted

#3 – Semi Naked

(Flowers Not Included)

#4 – Simple Birch

#5 – Realistic Birch

(Flowers Not Included)

<u>#6 - Ombre</u>

#7 - Scrolls

#8 – Rosettes

<u>#9 – Ruffle</u>