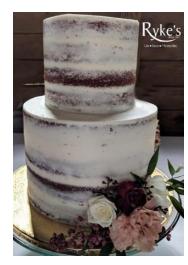

# STEP 2: CHOOSE YOUR DESIGN

If requesting something custom, please provide a picture.

#1-Smooth

(Flowers Not Included)

#2 – Fluted

#3 – Semi Naked

(Flowers Not Included)

#4 – Simple Birch