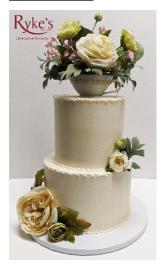

# STEP 2: CHOOSE YOUR DESIGN

If requesting something custom, please provide a picture.

#1-Smooth

(Flowers Not Included)

#2 – Fluted

#3 – Semi Naked

(Flowers Not Included)

#4 – Simple Birch