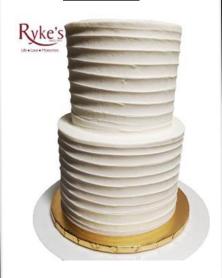

# STEP 2: CHOOSE YOUR DESIGN

If requesting something custom, please provide a picture.

#1-Smooth

(Flowers Not Included)

#2 – Fluted

#3 – Semi Naked

(Flowers Not Included)

#4 – Simple Birch